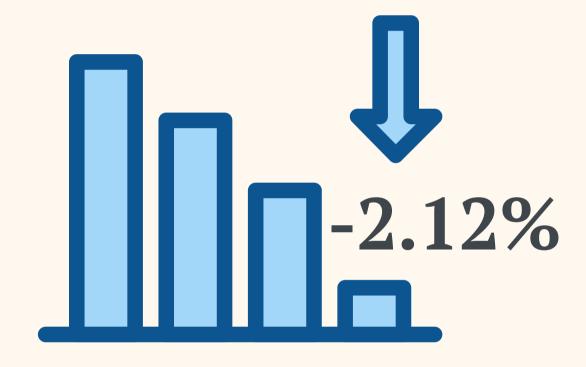

#### Issue Statement

Declining population

Combined decrease in population from 2010-2021 in the 6-county area

Shifting economic environment

Of **9,281 businesses** in Area 15, **6,865** are considered non-employer establishments (sole proprietorships)