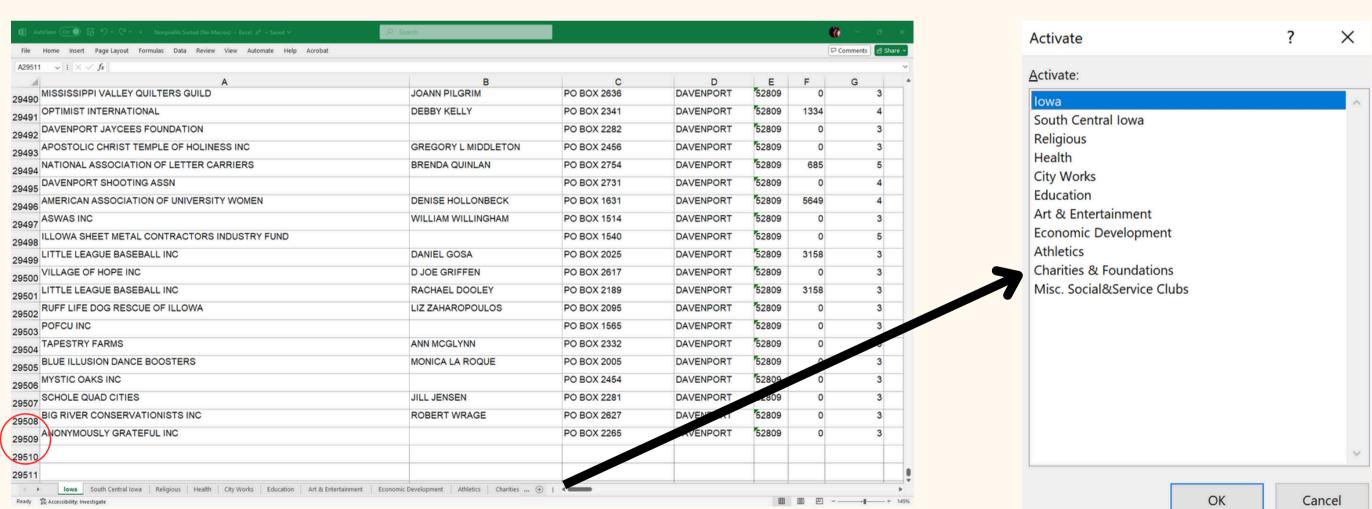

## Data-driven Action Plan

- 6-County Area 15 data collective
- Comprehensive 501(c)(3) Excel sheet for Pathfinders area
- Road map for sorting future Excel sheets

#### Data-driven Action Plan

- 6-County Area 15 data collective
- Comprehensive 501(c)(3) Excel sheet for Pathfinders area
- Road map for sorting future Excel sheets