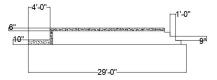

#### Amphitheater

Retaining Wall Detail

|                              | Quantity | <u>Unit</u> | Price/Unit | Total Price   |
|------------------------------|----------|-------------|------------|---------------|
| Wood                         |          |             |            |               |
|                              |          |             |            |               |
| 6" piles                     | 9124     | Board ft.   | \$ 8.20    | \$ 74,816.80  |
| Dellers de Tier              | 040      | D I ft      | ć 0.20     | ¢ 6,000,00    |
| Railroad Ties                | 840      | Board ft.   | \$ 8.20    | \$ 6,888.00   |
| Total                        | 9964     |             |            | \$ 81,704.80  |
|                              |          |             |            |               |
| Reinforced concrete          |          |             |            |               |
| Retaining walls              | 355      | CY          | \$ 367.00  | \$130,285.00  |
| Stairs                       | 12.6     | CY          | \$ 367.00  | \$ 4,624.20   |
| Total                        | 367.6    |             |            | \$ 134,909.20 |
| <u>Earth</u>                 |          |             |            |               |
| Grade 30 crushed stone       | 1505     | CY          | \$ 53.89   | \$ 81,104.45  |
| Topsoil                      | 624      | CY          | \$ 18.00   | \$ 11,232.00  |
| Total                        |          |             |            | \$ 92,336.45  |
| Other                        |          |             |            |               |
| #8 rebar (for railroad ties) | 729      | lb.         | \$ 1.23    | \$ 896.67     |
| Concrete (handicap area)     | 139.7    | SY          | \$ 50.00   | \$ 6,985.00   |
| Grand Total                  |          |             |            | \$ 316,832.12 |