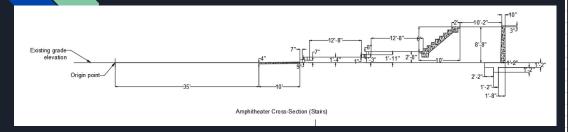

#### Plan Notes:

- Sidewalk will extend across Main Ave to the south
- Concrete for sidewalks are 4 in PCC Concrete for staging area and lift zone is 10 in with a compressive strength of 6000 psi minimum Subbase of all concrete at 120 pci
- Picnic style seating will be featured
- on the top tier Lower tiers will have open green space and a handicap accessible poved space
- paved space
  Staging area designed to push
  water towards Grant St
  Plantings help control staging area
  storm water runoff