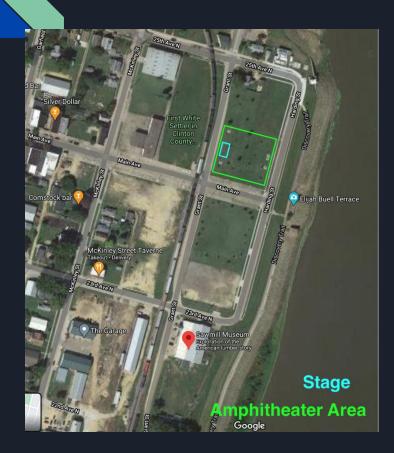

# Sawmill Museum Amphitheater

Mike Silfugarian, Mike Rangel

#### Presentation Outline

- Project
- Project Inspiration
- Project Impact
- Project Components
- Component Prices
- Final Cost
- Conclusion

















#### Overall View, Location



#### Plan Notes:

- Sidewalk will extend across Main Ave to the south
- Concrete for sidewalks are 4 in PCC Concrete for staging area and lift zone is 10 in with a compressive strength of 6000 psi minimum Subbase of all concrete at 120 pci
- Picnic style seating will be featured
- on the top tier Lower tiers will have open green space and a handicap accessible poved space
- paved space
  Staging area designed to push
  water towards Grant St
  Plantings help control staging area
  storm water runoff





#### Amphitheater











Retaining Wall Detail





|                              | Quantity | <u>Unit</u> | Price/Unit | Total Price   |
|------------------------------|----------|-------------|------------|---------------|
| Wood                         |          |             |