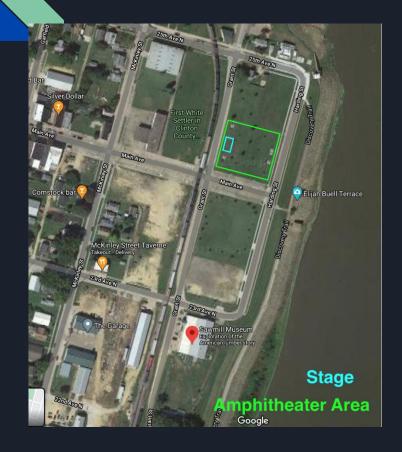

|

| Туре             | Cost/yd3 | Amount (yd3) | Total Cost |
|------------------|----------|--------------|------------|
| PCC              | 80       | 110.92       | 8873.6     |
| Gr 30            | 53.89    | 110          | 5927.9     |
| PCC (Reinforced) | 977.59   | 222.22       | 217240     |
|                  |          |              | 232041.5   |

#### Final Cost

| Component    | Price         |
|--------------|---------------|
| Pavilion     | \$ 46,560.29  |
| Amphitheater | \$ 316,832.12 |
| Stage        | \$ 223,167.00 |
| Staging Area | \$ 8,873.60   |
| Cut/Fill     | \$ 8,910.00   |
| Total        | \$ 604,343.01 |

#### Conclusion







## Questions?