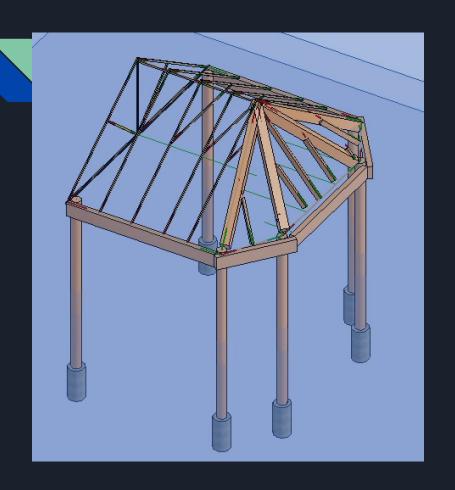

#### Pavilion

|                       | Quantity | Unit      | Price/Unit | Total Price   |
|-----------------------|----------|-----------|------------|---------------|
| Wood                  |          |           |            |               |
| 14" Diameter          | 1693.4   | Board ft. | \$ 8.20    | \$13,885.88   |
| 1x3                   | 5.8      | Board ft. | \$ 8.20    | \$ 47.56      |
| 2x8                   | 46       | Board ft. | \$ 8.20    | \$ 377.20     |
| 2x3                   | 15       | Board ft. | \$ 8.20    | \$ 123.00     |
| 1x12                  | 48       | Board ft. | \$ 8.20    | 393.60        |
| 8x12                  | 1109     | Board ft. | \$ 8.20    | \$ 9,093.80   |
| 12x14                 | 969      | Board ft. | \$ 8.20    | 5 7,945.80    |
| 4x8                   | 115.5    | Board ft. | \$ 8.20    | 947.10        |
| 8x20                  | 988.6    | Board ft. | \$ 8.20    | \$ 8,106.52   |
| 3/4" plywood          | 433      | Sq. ft.   | \$ 2.2!    | 5 \$ 974.25   |
| Total                 |          |           |            | \$41,894.71   |
|                       |          |           |            |               |
| Concrete              |          |           |            |               |
| Footings              | 2.8      | CY        | \$ 367.00  | \$ 1,027.60   |
| <u>Other</u>          |          |           |            |               |
| Waterproofing membrar | ne 433   | Sq. ft.   | \$ 4.72    | 2 \$ 2,043.76 |
| Shingles              | 433      | Sq. ft.   | \$ 3.50    | \$ 1,515.50   |
| Through Bolts         | 64       | lb.       | \$ 1.23    | 3 \$ 78.72    |
| Total                 |          |           |            | \$ 3,637.98   |
| Grand Total           |          |           |            | \$46,560.29   |