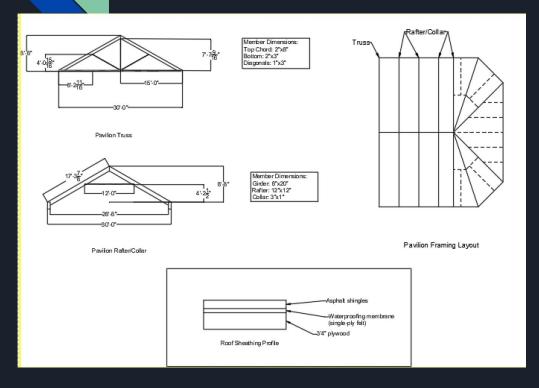

#### Pavilion

|                       | Quantity | Unit      | Price/Unit | Total Price   |
|-----------------------|----------|-----------|------------|---------------|
| Wood                  |          |           |            |               |
| 14" Diameter          | 1693.4   | Board ft. | \$ 8.20    | \$13,885.88   |
| 1x3                   | 5.8      | Board ft. | \$ 8.20    | \$ 47.56      |
| 2x8                   | 46       | Board ft. | \$ 8.20    | \$ 377.20     |
| 2x3                   | 15       | Board ft. | \$ 8.20    | \$ 123.00     |
| 1x12                  | 48       | Board ft. | \$ 8.20    | 393.60        |
| 8x12                  | 1109     | Board ft. | \$ 8.20    | \$ 9,093.80   |
| 12x14                 | 969      | Board ft. | \$ 8.20    | 5 7,945.80    |
| 4x8                   | 115.5    | Board ft. | \$ 8.20    | 947.10        |
| 8x20                  | 988.6    | Board ft. | \$ 8.20    | \$ 8,106.52   |
| 3/4" plywood          | 433      | Sq. ft.   | \$ 2.2!    | 5 \$ 974.25   |
| Total                 |          |           |            | \$41,894.71   |
|                       |          |           |            |               |
| Concrete              |          |           |            |               |
| Footings              | 2.8      | CY        | \$ 367.00  | \$ 1,027.60   |
| <u>Other</u>          |          |           |            |               |
| Waterproofing membrar | ne 433   | Sq. ft.   | \$ 4.72    | 2 \$ 2,043.76 |
| Shingles              | 433      | Sq. ft.   | \$ 3.50    | \$ 1,515.50   |
| Through Bolts         | 64       | lb.       | \$ 1.23    | 3 \$ 78.72    |
| Total                 |          |           |            | \$ 3,637.98   |
| Grand Total           |          |           |            | \$46,560.29   |