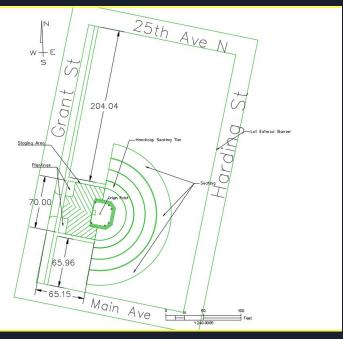

#### Plan Notes:

- Sidewalk will extend across Main Ave to the south
- Concrete for sidewalks are 4 in PCC Concrete for staging area and lift zone is 10 in with a compressive strength of 6000 psi minimum Subbase of all concrete at 120 pci
- Picnic style seating will be featured
- on the top tier Lower tiers will have open green space and a handicap accessible poved space
- paved space
  Staging area designed to push
  water towards Grant St
  Plantings help control staging area
  storm water runoff