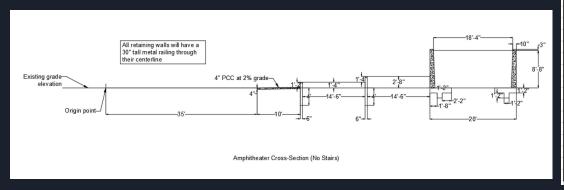

#### Plan Notes:

- Sidewalk will extend across Main Ave to the south
- Concrete for sidewalks are 4 in PCC Concrete for staging area and lift zone is 10 in with a compressive strength of 6000 psi minimum Subbase of all concrete at 120 pci
- Picnic style seating will be featured
- on the top tier Lower tiers will have open green space and a handicap accessible poved space
- paved space
  Staging area designed to push
  water towards Grant St
  Plantings help control staging area
  storm water runoff