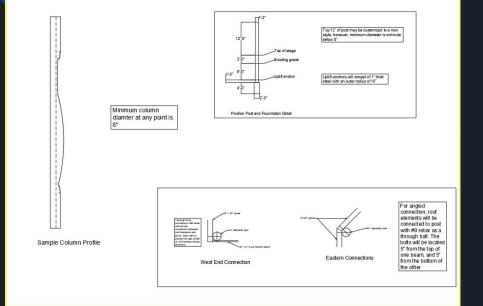

#### Plan Notes:

- Sidewalk will extend across Main Ave to the south
- Concrete for sidewalks are 4 in PCC Concrete for staging area and lift zone is 10 in with a compressive strength of 6000 psi minimum Subbase of all concrete at 120 pci
- Picnic style seating will be featured
- on the top tier Lower tiers will have open green space and a handicap accessible poved space
- paved space
  Staging area designed to push
  water towards Grant St
  Plantings help control staging area
  storm water runoff