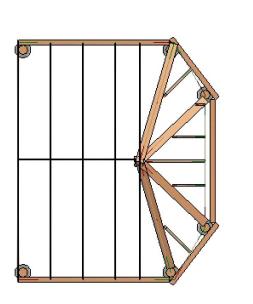

#### Pavilion

|                       | Quantity | Unit      | Price/Unit | Total Price   |
|-----------------------|----------|-----------|------------|---------------|
| Wood                  |          |           |            |               |
| 14" Diameter          | 1693.4   | Board ft. | \$ 8.20    | \$13,885.88   |
| 1x3                   | 5.8      | Board ft. | \$ 8.20    | \$ 47.56      |
| 2x8                   | 46       | Board ft. | \$ 8.20    | \$ 377.20     |
| 2x3                   | 15       | Board ft. | \$ 8.20    | \$ 123.00     |
| 1x12                  | 48       | Board ft. | \$ 8.20    | 393.60        |
| 8x12                  | 1109     | Board ft. | \$ 8.20    | \$ 9,093.80   |
| 12x14                 | 969      | Board ft. | \$ 8.20    | 5 7,945.80    |
| 4x8                   | 115.5    | Board ft. | \$ 8.20    | 947.10        |
| 8x20                  | 988.6    | Board ft. | \$ 8.20    | \$ 8,106.52   |
| 3/4" plywood          | 433      | Sq. ft.   | \$ 2.2!    | 5 \$ 974.25   |
| Total                 |          |           |            | \$41,894.71   |
|                       |          |           |            |               |
| Concrete              |          |           |            |               |
| Footings              | 2.8      | CY        | \$ 367.00  | \$ 1,027.60   |
| <u>Other</u>          |          |           |            |               |
| Waterproofing membrar | ne 433   | Sq. ft.   | \$ 4.72    | 2 \$ 2,043.76 |
| Shingles              | 433      | Sq. ft.   | \$ 3.50    | \$ 1,515.50   |
| Through Bolts         | 64       | lb.       | \$ 1.23    | 3 \$ 78.72    |
| Total                 |          |           |            | \$ 3,637.98   |
| Grand Total           |          |           |            | \$46,560.29   |