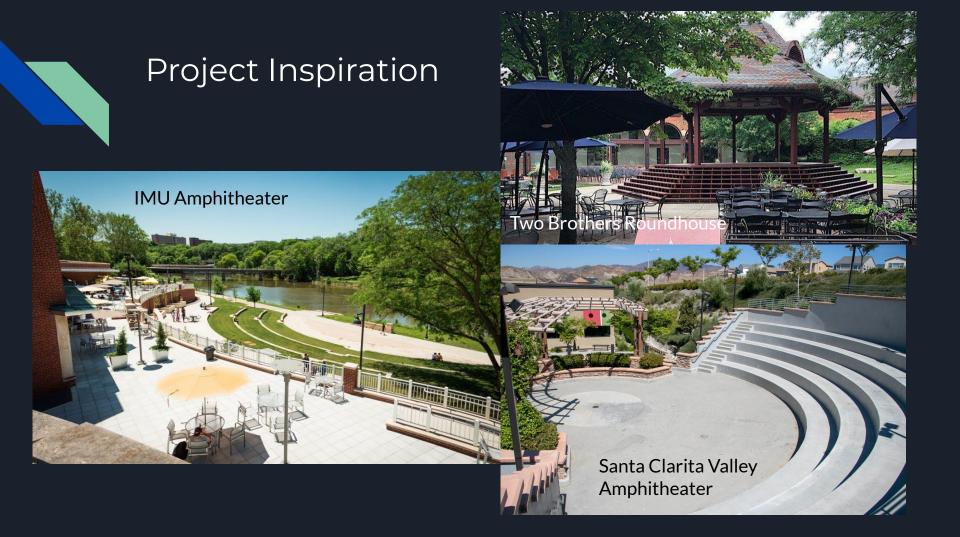

# Sawmill Museum Amphitheater

Mike Silfugarian, Mike Rangel

#### Presentation Outline

- Project
- Project Inspiration
- Project Impact
- Project Components
- Component Prices
- Final Cost
- Conclusion

















#### Overall View, Location



#### Plan Notes:

- Sidewalk will extend across Main Ave to the south
- Concrete for sidewalks are 4 in PCC Concrete for staging area and lift zone is 10 in with a compressive strength of 6000 psi minimum Subbase of all concrete at 120 pci
- Picnic style seating will be featured
- on the top tier Lower tiers will have open green space and a handicap accessible poved space
- paved space
  Staging area designed to push
  water towards Grant St
  Plantings help control staging area
  storm water runoff





#### Amphitheater











Retaining Wall Detail





|                              | Quantity | <u>Unit</u> | Price/Unit | Total Price   |
|------------------------------|----------|-------------|------------|---------------|
| Wood                         |          |             |            |               |
|                              |          |             |            |               |
| 6" piles                     | 9124     | Board ft.   | \$ 8.20    | \$ 74,816.80  |
| Dellers de Tier              | 040      | D I ft      | ć 0.20     | ¢ 6,000,00    |
| Railroad Ties                | 840      | Board ft.   | \$ 8.20    | \$ 6,888.00   |
| Total                        | 9964     |             |            | \$ 81,704.80  |
|                              |          |