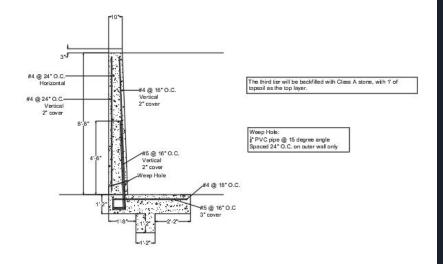

#### Amphitheater

Retaining Wall Detail

|                              | Quantity | <u>Unit</u> | Price/Unit | Total Price   |
|------------------------------|----------|-------------|------------|---------------|
| Wood                         |          |             |            |               |
|                              |          |             |            |               |
| 6" piles                     | 9124     | Board ft.   | \$ 8.20    | \$ 74,816.80  |
| Dellers de Tier              | 040      | D I ft      | ć 0.20     | ¢ 6,000,00    |
| Railroad Ties                | 840      | Board ft.   | \$ 8.20    | \$ 6,888.00   |
| Total                        | 9964     |             |            | \$ 81,704.80  |
|                              |          |             |            |               |
| Reinforced concrete          |          |             |            |               |
| Retaining walls              | 355      | CY          | \$ 367.00  | \$130,285.00  |
| Stairs                       | 12.6     | CY          | \$ 367.00  | \$ 4,624.20   |
| Total                        | 367.6    |             |            | \$ 134,909.20 |
| <u>Earth</u>                 |          |             |            |               |
| Grade 30 crushed stone       | 1505     | CY          | \$ 53.89   | \$ 81,104.45  |
| Topsoil                      | 624      | CY          | \$ 18.00   | \$ 11,232.00  |
| Total                        |          |             |            | \$ 92,336.45  |
| Other                        |          |             |            |               |
| #8 rebar (for railroad ties) | 729      | lb.         | \$ 1.23    | \$ 896.67     |
| Concrete (handicap area)     | 139.7    | SY          | \$ 50.00   | \$ 6,985.00   |
| Grand Total                  |          |             |            | \$ 316,832.12 |