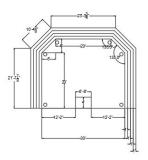

#### Overall View, Location

#### Plan Notes:

- Sidewalk will extend across Main Ave to the south
- Concrete for sidewalks are 4 in PCC Concrete for staging area and lift zone is 10 in with a compressive strength of 6000 psi minimum Subbase of all concrete at 120 pci
- Picnic style seating will be featured
- on the top tier Lower tiers will have open green space and a handicap accessible poved space
- paved space
  Staging area designed to push
  water towards Grant St
  Plantings help control staging area
  storm water runoff