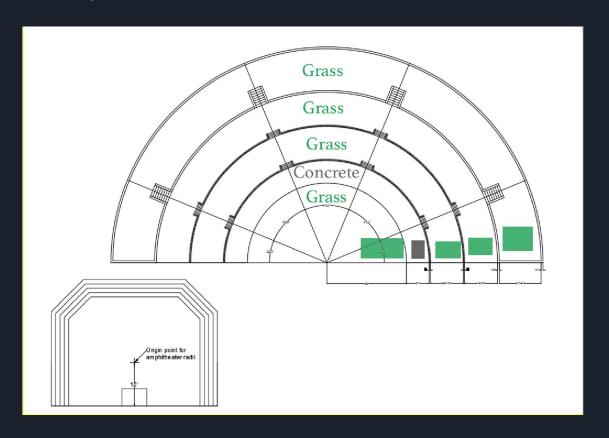

#### Overall View, Location

#### Plan Notes:

- Sidewalk will extend across Main Ave to the south
- Concrete for sidewalks are 4 in PCC Concrete for staging area and lift zone is 10 in with a compressive strength of 6000 psi minimum Subbase of all concrete at 120 pci
- Picnic style seating will be featured
- on the top tier Lower tiers will have open green space and a handicap accessible poved space
- paved space
  Staging area designed to push
  water towards Grant St
  Plantings help control staging area
  storm water runoff