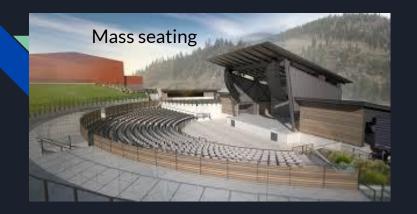

# Sawmill Museum Amphitheater

Mike Silfugarian, Mike Rangel

#### Presentation Outline

- Project
- Project Inspiration
- Project Impact
- Project Components
- Component Prices
- Final Cost
- Conclusion

















#### Overall View, Location



#### Plan Notes:

- Sidewalk will extend across Main Ave to the south
- Concrete for sidewalks are 4 in PCC Concrete for staging area and lift zone is 10 in with a compressive strength of 6000 psi minimum Subbase of all concrete at 120 pci
- Picnic style seating will be featured
- on the top tier Lower tiers will have open green space and a handicap accessible poved space
- paved space
  Staging area designed to push
  water towards Grant St
  Plantings help control staging area
  storm water runoff





#### Amphitheater











Retaining Wall Detail





|                              | Quantity | <u>Unit</u> | Price/Unit | Total Price   |
|------------------------------|----------|-------------|------------|---------------|
| Wood