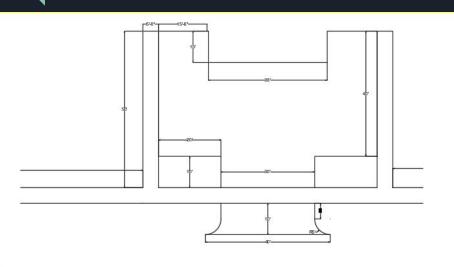

#### Amphitheater

Retaining Wall Detail

|                              | Quantity | <u>Unit</u> | Price/Unit | Total Price   |
|------------------------------|----------|-------------|------------|---------------|
| Wood                         |          |             |            |               |
|                              |          |             |            |               |
| 6" piles                     | 9124     | Board ft.   | \$ 8.20    | \$ 74,816.80  |
| Dellers de Tier              | 040      | D I ft      | ć 0.20     | ¢ 6,000,00    |
| Railroad Ties                | 840      | Board ft.   | \$ 8.20    | \$ 6,888.00   |
| Total                        | 9964     |             |            | \$ 81,704.80  |
|                              |          |             |            |               |
| Reinforced concrete          |          |             |            |               |
| Retaining walls              | 355      | CY          | \$ 367.00  | \$130,285.00  |
| Stairs                       | 12.6     | CY          | \$ 367.00  | \$ 4,624.20   |
| Total                        | 367.6    |             |            | \$ 134,909.20 |
| <u>Earth</u>                 |          |             |            |               |
| Grade 30 crushed stone       | 1505     | CY          | \$ 53.89   | \$ 81,104.45  |
| Topsoil                      | 624      | CY          | \$ 18.00   | \$ 11,232.00  |
| Total                        |          |             |            | \$ 92,336.45  |
| Other                        |          |             |            |               |
| #8 rebar (for railroad ties) | 729      | lb.         | \$ 1.23    | \$ 896.67     |
| Concrete (handicap area)     | 139.7    | SY          | \$ 50.00   | \$ 6,985.00   |
| Grand Total                  |          |             |            | \$ 316,832.12 |