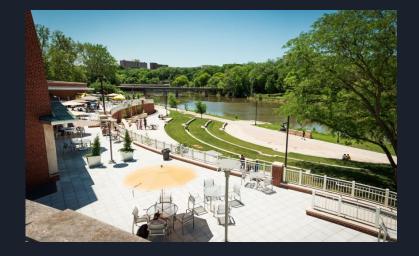

|

| Туре             | Cost/yd3 | Amount (yd3) | Total Cost |
|------------------|----------|--------------|------------|
| PCC              | 80       | 110.92       | 8873.6     |
| Gr 30            | 53.89    | 110          | 5927.9     |
| PCC (Reinforced) | 977.59   | 222.22       | 217240     |
|                  |          |              | 232041.5   |

#### Final Cost

| Component    | Price         |
|--------------|---------------|
| Pavilion     | \$ 46,560.29  |
| Amphitheater | \$ 316,832.12 |
| Stage        | \$ 223,167.00 |
| Staging Area | \$ 8,873.60   |
| Cut/Fill     | \$ 8,910.00   |
| Total        | \$ 604,343.01 |

#### Conclusion







## Questions?