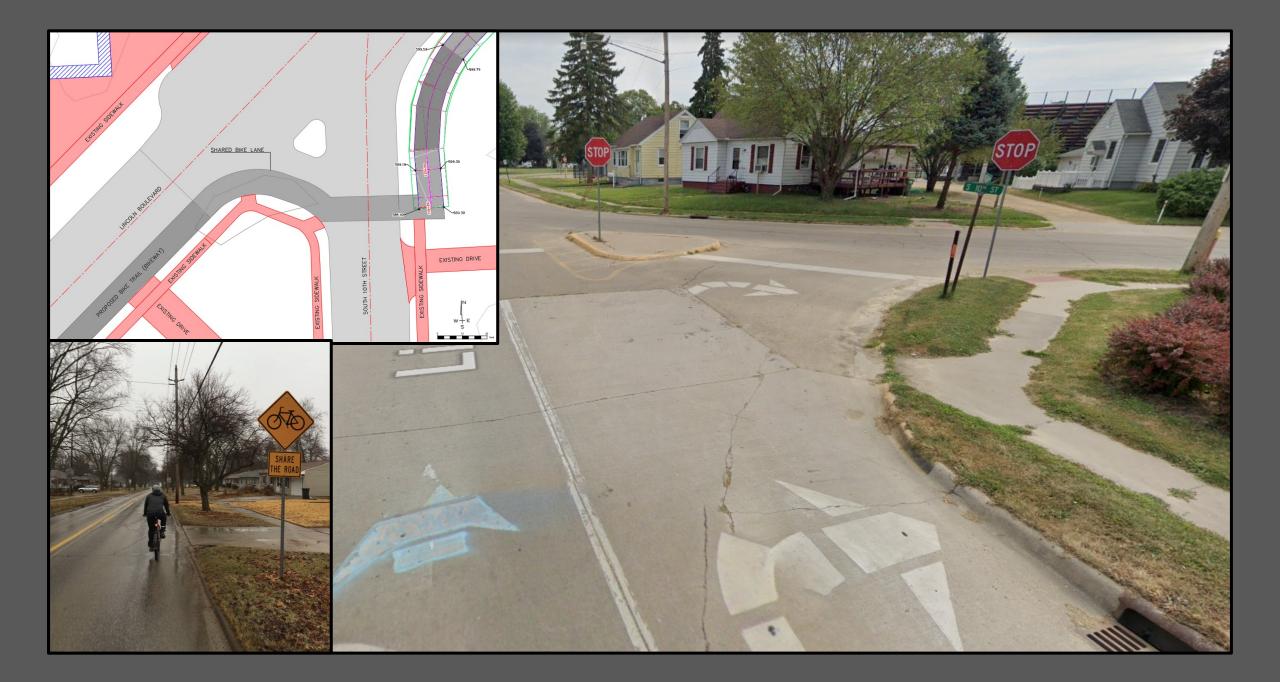

### Desire for bikeable or bike-friendly trails

Pedestrian utilities and trailheads

Public Safety

#### Project Cost-Estimation

| Item                                            | Price          |
|-------------------------------------------------|----------------|
| Clearing and Grubbing<br>(14-foot width)        | \$12,200.00    |
| Removal of Railroad Track                       | \$61,000.00    |
| Granular Subbase<br>(10-foot width)             | \$91,300.00    |
| Removal of Existing Sidewalk<br>(5-foot width)  | \$3,350.00     |
| 6" PCC Pavement<br>(10-foot width)              | \$481,700.00   |
| Trail Bridge and Abutment                       | \$89,500.00    |
| Modular Block Retaining Wall<br>(8-foot height) | \$90,000.00    |
| Trail Head Amenities                            | \$36,000.00    |
| Trail Head Building/Restroom                    | \$45,000.00    |
| Contingencies (10%)                             | \$91,000.00    |
| Engineering and Administration (5%)             | \$45,500.00    |
| Total                                           | \$1,046,550.00 |
| Phase 2: Parking Lot                            | \$102,100.00   |
| Phase 3: Shared Lane Separation                 | \$43,500.00    |
| Phase 4: Intersection Reconstruction            | \$32,500.00    |
| Grand Total                                     | \$1,224,650.00 |