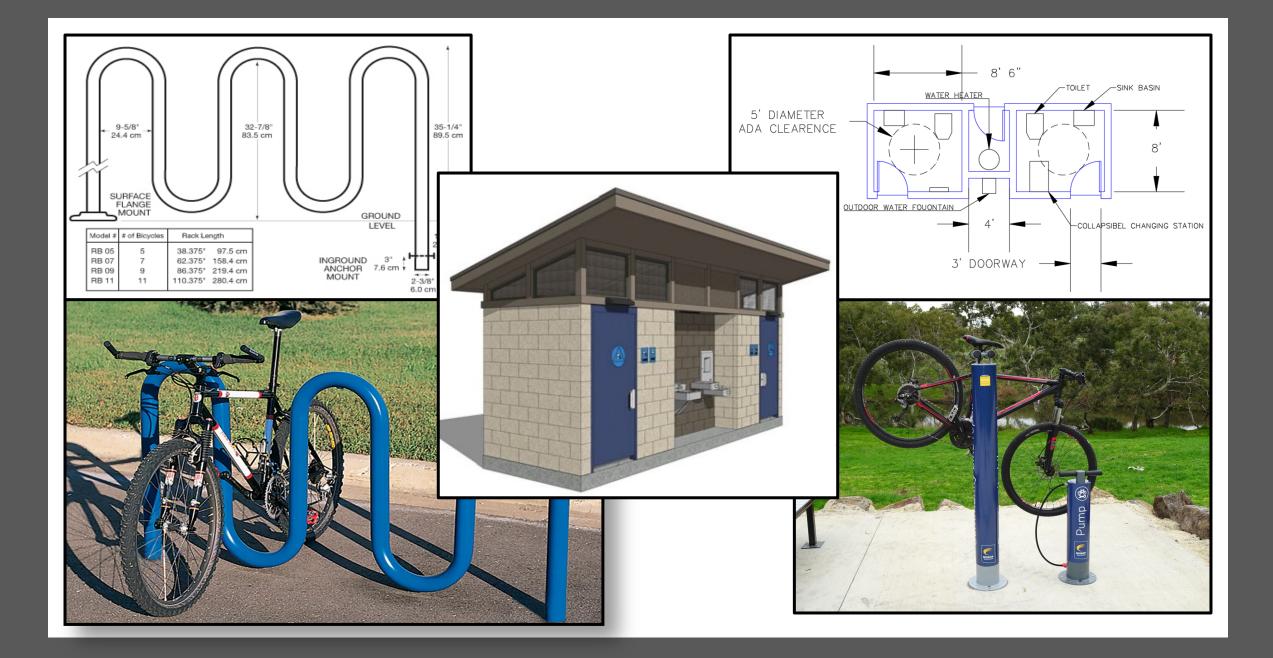

### Desire for bikeable or bike-friendly trails

Pedestrian utilities and trailheads

Public Safety

#### Project Cost-Estimation

| Item                                            | Price          |
|-------------------------------------------------|----------------|
| Clearing and Grubbing<br>(14-foot width)        | \$12,200.00    |
| Removal of Railroad Track                       | \$61,000.00    |
| Granular Subbase<br>(10-foot width)             | \$91,300.00    |
| Removal of Existing Sidewalk<br>(5-foot width)  | \$3,350.00     |
| 6" PCC Pavement<br>(10-foot width)              | \$481,700.00   |
| Trail Bridge and Abutment                       | \$89,500.00    |
| Modular Block Retaining Wall<br>(8-foot height) | \$90,000.00    |
| Trail Head Amenities                            | \$36,000.00    |
| Trail Head Building/Restroom                    | \$45,000.00    |
| Contingencies (10%)                             | \$91,000.00    |
| Engineering and Administration (5%)             | \$45,500.00    |
| Total                                           | \$1,046,550.00 |
| Phase 2: Parking Lot                            | \$102,100.00   |
| Phase 3: Shared Lane Separation                 | \$43,500.00    |
| Phase 4: Intersection Reconstruction            | \$32,500.00    |
| Grand Total                                     | \$1,224,650.00 |