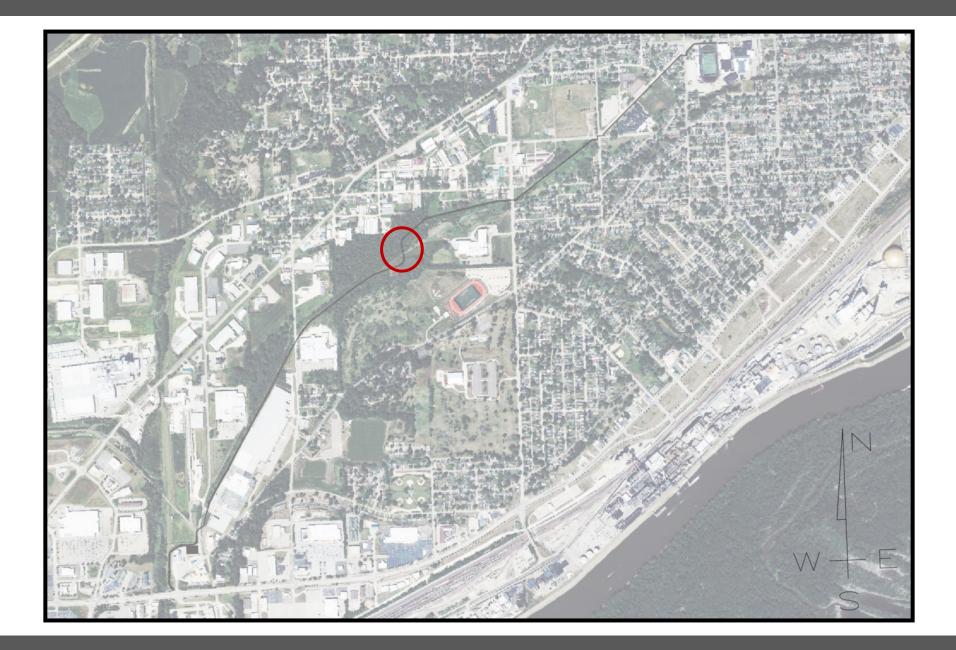

## Clinton Trails

#### Team Members

Kyler Hugg Project Manager (Transportation) Bryan Chia (Management) Ashton Johnson (Transportation)

#### **City of Clinton Contact**

Zane Pennock (Assistant City Engineer)















#### Goals and Objectives

### Desire for bikeable or bike-friendly trails

Pedestrian utilities and trailheads

Public Safety

# **GREAT AMERICAN RAIL-TRAIL**







































## Phasing



#### Project Cost-Estimation

| Item                                            | Price          |
|-------------------------------------------------|----------------|
| Clearing and Grubbing<br>(14-foot width)        | \$12,200.00    |
| Removal of Railroad Track                       | \$61,000.00    |
| Granular Subbase<br>(10-foot width)             | \$91,300.00    |
| Removal of Existing Sidewalk<br>(5-foot width)  | \$3,350.00     |
| 6" PCC Pavement<br>(10-foot width)              | \$481,700.00   |
| Trail Bridge and Abutment                       | \$89,500.00    |
| Modular Block Retaining Wall<br>(8-foot height) | \$90,000.00    |
| Trail Head Amenities                            | \$36,000.00    |
| Trail Head Building/Restroom