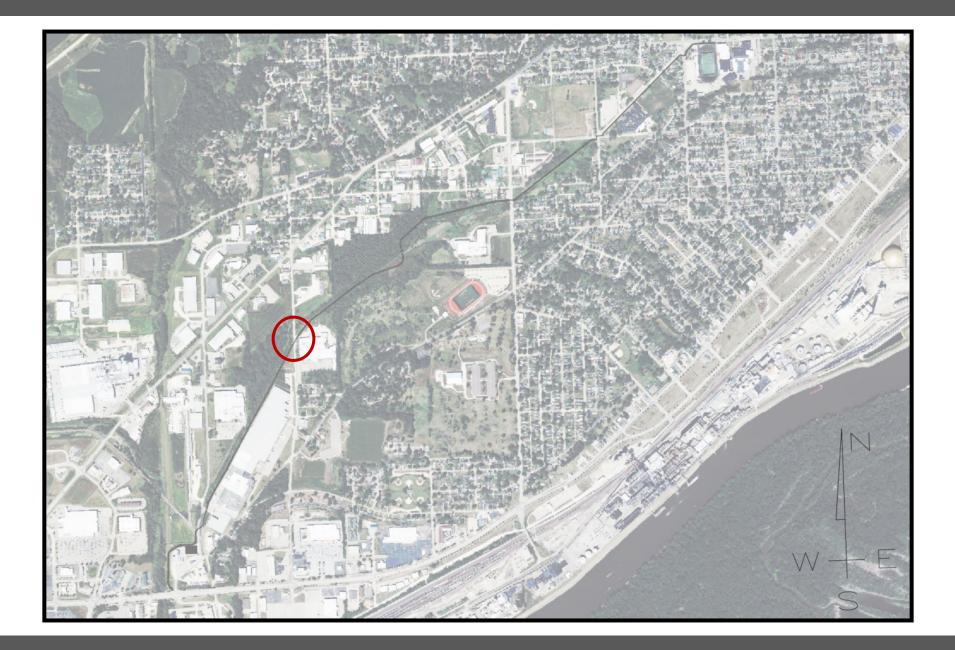

## Clinton Trails

#### Team Members

Kyler Hugg Project Manager (Transportation) Bryan Chia (Management) Ashton Johnson (Transportation)

#### **City of Clinton Contact**

Zane Pennock (Assistant City Engineer)















#### Goals and Objectives

### Desire for bikeable or bike-friendly trails

Pedestrian utilities and trailheads

Public Safety

# **GREAT AMERICAN RAIL-TRAIL**







































## Phasing



#### Project Cost-Estimation

| Item                                            | Price          |
|-------------------------------------------------|----------------|
| Clearing and Grubbing<br>(14-foot width)        | \$12,200.00    |
| Removal of Railroad Track                       | \$61,000.00    |
| Granular Subbase<br>(10-foot width)             | \$91,300.00    |
| Removal of Existing Sidewalk<br>(5-foot width)  | \$3,350.00     |
| 6" PCC Pavement<br>(10-foot width)              | \$481,700.00   |
| Trail Bridge and Abutment                       | \$89,500.00    |
| Modular Block Retaining Wall<br>(8-foot height) | \$90,000.00    |
| Trail Head Amenities                            | \$36,000.00    |
| Trail Head Building/Restroom