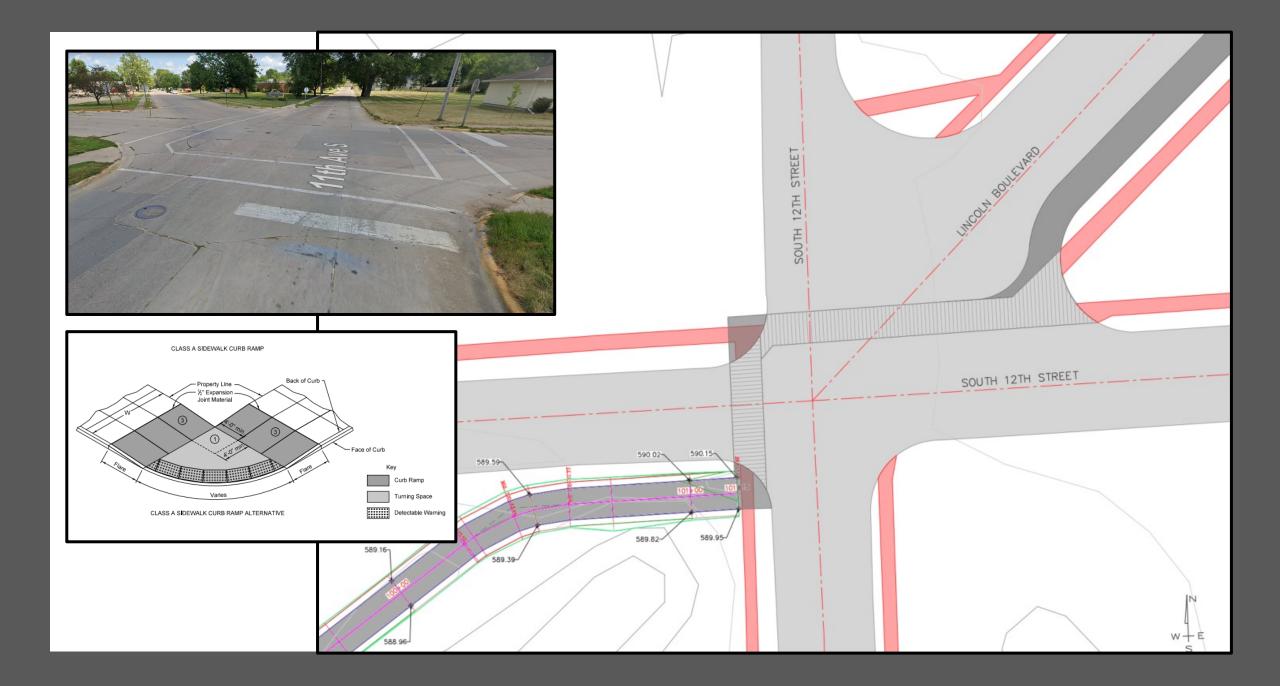

#### Project Cost-Estimation

| Item                                            | Price          |
|-------------------------------------------------|----------------|
| Clearing and Grubbing<br>(14-foot width)        | \$12,200.00    |
| Removal of Railroad Track                       | \$61,000.00    |
| Granular Subbase<br>(10-foot width)             | \$91,300.00    |
| Removal of Existing Sidewalk<br>(5-foot width)  | \$3,350.00     |
| 6" PCC Pavement<br>(10-foot width)              | \$481,700.00   |
| Trail Bridge and Abutment                       | \$89,500.00    |
| Modular Block Retaining Wall<br>(8-foot height) | \$90,000.00    |
| Trail Head Amenities                            | \$36,000.00    |
| Trail Head Building/Restroom                    | \$45,000.00    |
| Contingencies (10%)                             | \$91,000.00    |
| Engineering and Administration (5%)             | \$45,500.00    |
| Total                                           | \$1,046,550.00 |
| Phase 2: Parking Lot                            | \$102,100.00   |
| Phase 3: Shared Lane Separation                 | \$43,500.00    |
| Phase 4: Intersection Reconstruction            | \$32,500.00    |
| Grand Total                                     | \$1,224,650.00 |