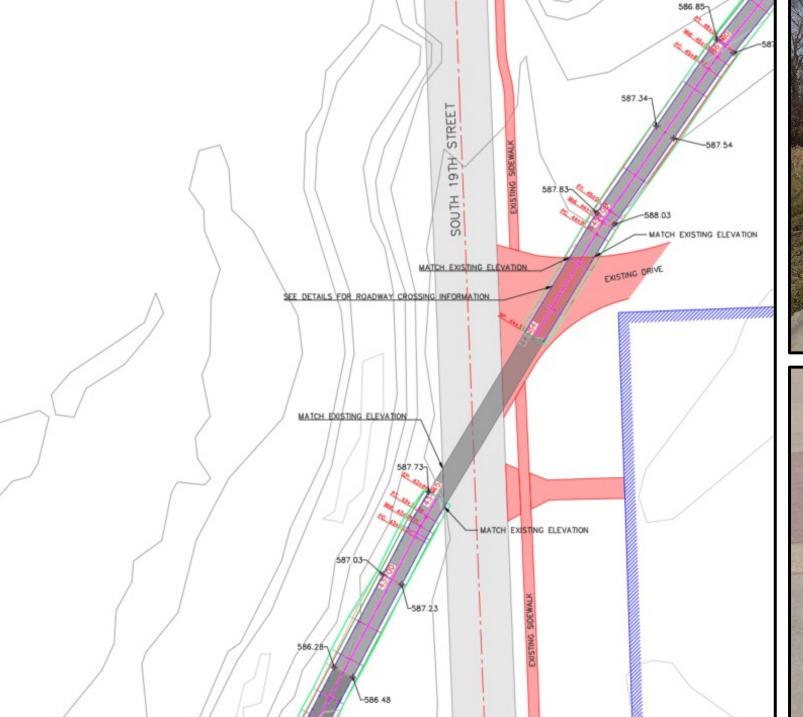

## Clinton Trails

#### Team Members

Kyler Hugg Project Manager (Transportation) Bryan Chia (Management) Ashton Johnson (Transportation)

#### **City of Clinton Contact**

Zane Pennock (Assistant City Engineer)















#### Goals and Objectives

### Desire for bikeable or bike-friendly trails

Pedestrian utilities and trailheads

Public Safety

# **GREAT AMERICAN RAIL-TRAIL**







































## Phasing



#### Project Cost-Estimation

| Item                                            | Price          |
|-------------------------------------------------|----------------|
| Clearing and Grubbing<br>(14-foot width)        | \$12,200.00    |
| Removal of Railroad Track                       | \$61,000.00    |
| Granular Subbase<br>(10-foot width)             | \$91,300.00    |
| Removal of Existing Sidewalk<br>(5-foot width)  | \$3,350.00     |
| 6" PCC Pavement<br>(10-foot width)              | \$481,700.00   |
| Trail Bridge and Abutment                       | \$89,500.00    |
| Modular Block Retaining Wall<br>(8-foot height) | \$90,000.00    |
| Trail Head Amenities                            | \$36,000.00    |
| Trail Head Building/Restroom