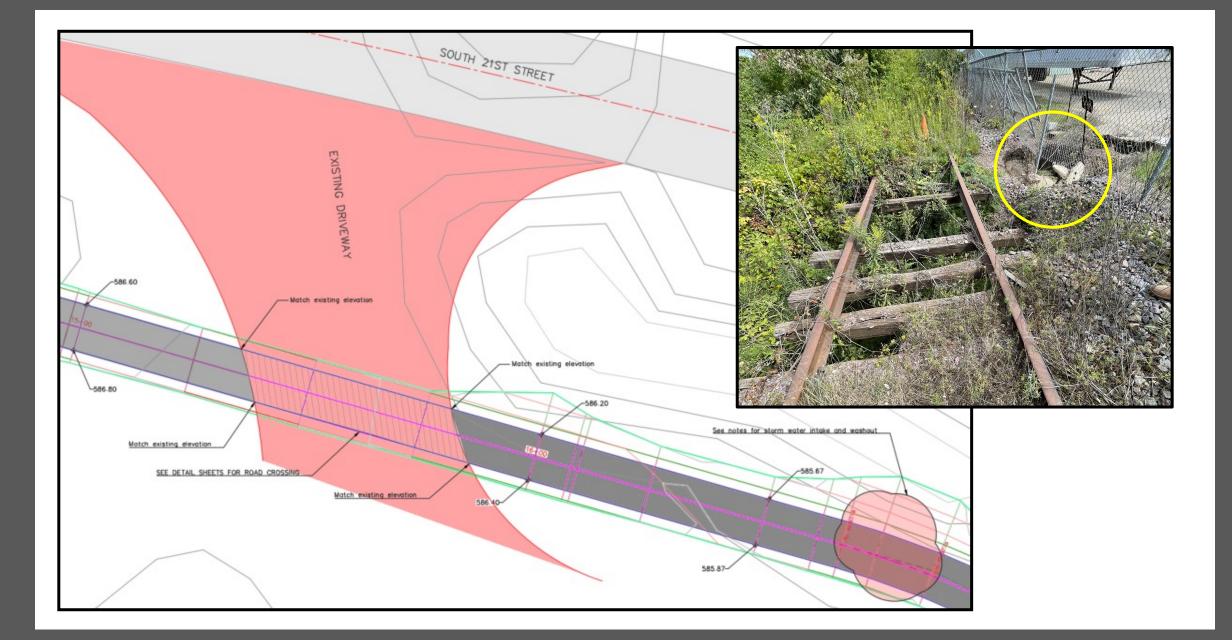

## Clinton Trails

#### Team Members

Kyler Hugg Project Manager (Transportation) Bryan Chia (Management) Ashton Johnson (Transportation)

#### **City of Clinton Contact**

Zane Pennock (Assistant City Engineer)















#### Goals and Objectives

### Desire for bikeable or bike-friendly trails

Pedestrian utilities and trailheads

Public Safety

# **GREAT AMERICAN RAIL-TRAIL**







































## Phasing



#### Project Cost-Estimation

| Item                                            | Price          |
|-------------------------------------------------|----------------|
| Clearing and Grubbing<br>(14-foot width)        | \$12,200.00    |
| Removal of Railroad Track                       | \$61,000.00    |
| Granular Subbase<br>(10-foot width)             | \$91,300.00    |
| Removal of Existing Sidewalk<br>(5-foot width)  | \$3,350.00     |
| 6" PCC Pavement<br>(10-foot width)              | \$481,700.00   |
| Trail Bridge and Abutment                       | \$89,500.00    |
| Modular Block Retaining Wall<br>(8-foot height) | \$90,000.00    |
| Trail Head Amenities                            | \$36,000.00    |
| Trail Head Building/Restroom