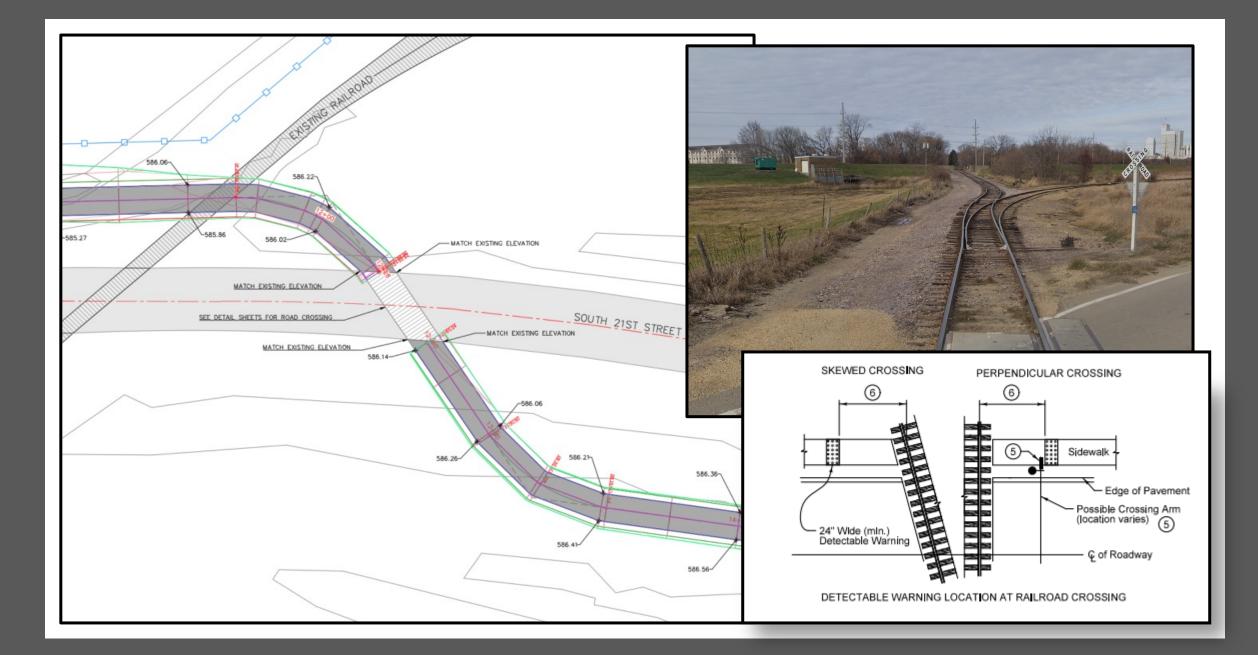

## Phasing

#### Project Cost-Estimation

| Item                                            | Price          |
|-------------------------------------------------|----------------|
| Clearing and Grubbing<br>(14-foot width)        | \$12,200.00    |
| Removal of Railroad Track                       | \$61,000.00    |
| Granular Subbase<br>(10-foot width)             | \$91,300.00    |
| Removal of Existing Sidewalk<br>(5-foot width)  | \$3,350.00     |
| 6" PCC Pavement<br>(10-foot width)              | \$481,700.00   |
| Trail Bridge and Abutment                       | \$89,500.00    |
| Modular Block Retaining Wall<br>(8-foot height) | \$90,000.00    |
| Trail Head Amenities                            | \$36,000.00    |
| Trail Head Building/Restroom                    | \$45,000.00    |
| Contingencies (10%)                             | \$91,000.00    |
| Engineering and Administration (5%)             | \$45,500.00    |
| Total                                           | \$1,046,550.00 |
| Phase 2: Parking Lot                            | \$102,100.00   |
| Phase 3: Shared Lane Separation                 | \$43,500.00    |
| Phase 4: Intersection Reconstruction            | \$32,500.00    |
| Grand Total                                     | \$1,224,650.00 |