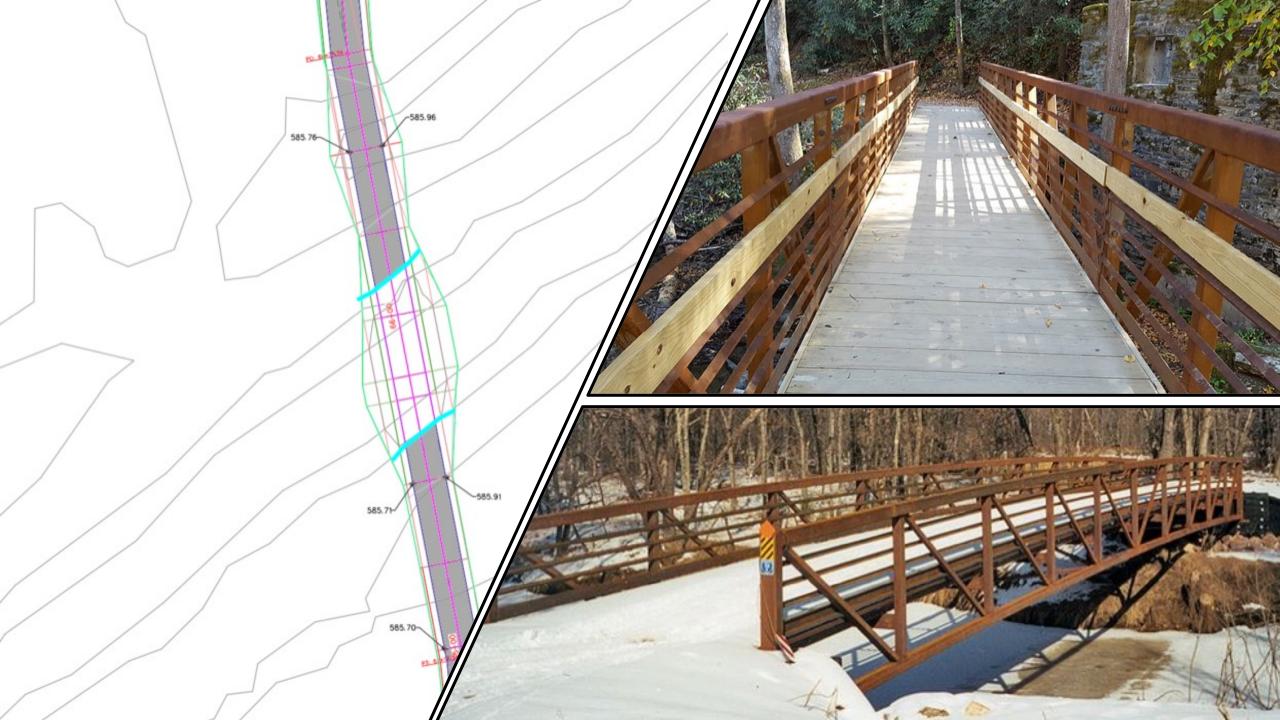

#### Project Cost-Estimation

| Item                                            | Price          |
|-------------------------------------------------|----------------|
| Clearing and Grubbing<br>(14-foot width)        | \$12,200.00    |
| Removal of Railroad Track                       | \$61,000.00    |
| Granular Subbase<br>(10-foot width)             | \$91,300.00    |
| Removal of Existing Sidewalk<br>(5-foot width)  | \$3,350.00     |
| 6" PCC Pavement<br>(10-foot width)              | \$481,700.00   |
| Trail Bridge and Abutment                       | \$89,500.00    |
| Modular Block Retaining Wall<br>(8-foot height) | \$90,000.00    |
| Trail Head Amenities                            | \$36,000.00    |
| Trail Head Building/Restroom                    | \$45,000.00    |
| Contingencies (10%)                             | \$91,000.00    |
| Engineering and Administration (5%)             | \$45,500.00    |
| Total                                           | \$1,046,550.00 |
| Phase 2: Parking Lot                            | \$102,100.00   |
| Phase 3: Shared Lane Separation                 | \$43,500.00    |
| Phase 4: Intersection Reconstruction            | \$32,500.00    |
| Grand Total                                     | \$1,224,650.00 |