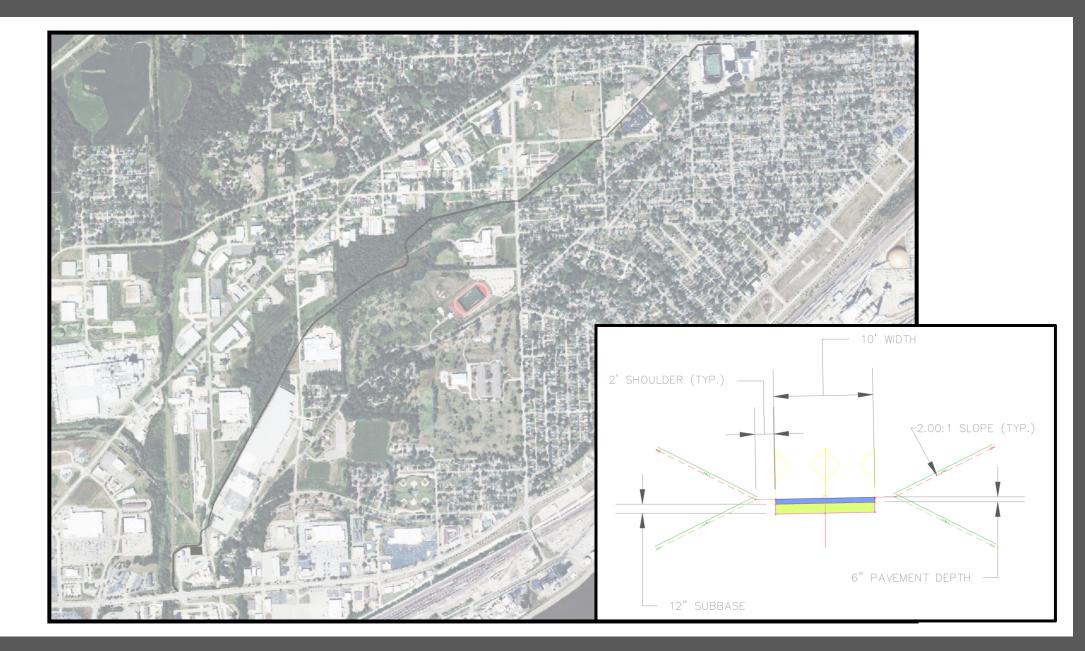

## Phasing

#### Project Cost-Estimation

| Item                                            | Price          |
|-------------------------------------------------|----------------|
| Clearing and Grubbing<br>(14-foot width)        | \$12,200.00    |
| Removal of Railroad Track                       | \$61,000.00    |
| Granular Subbase<br>(10-foot width)             | \$91,300.00    |
| Removal of Existing Sidewalk<br>(5-foot width)  | \$3,350.00     |
| 6" PCC Pavement<br>(10-foot width)              | \$481,700.00   |
| Trail Bridge and Abutment                       | \$89,500.00    |
| Modular Block Retaining Wall<br>(8-foot height) | \$90,000.00    |
| Trail Head Amenities                            | \$36,000.00    |
| Trail Head Building/Restroom                    | \$45,000.00    |
| Contingencies (10%)                             | \$91,000.00    |
| Engineering and Administration (5%)             | \$45,500.00    |
| Total                                           | \$1,046,550.00 |
| Phase 2: Parking Lot                            | \$102,100.00   |
| Phase 3: Shared Lane Separation                 | \$43,500.00    |
| Phase 4: Intersection Reconstruction            | \$32,500.00    |
| Grand Total                                     | \$1,224,650.00 |