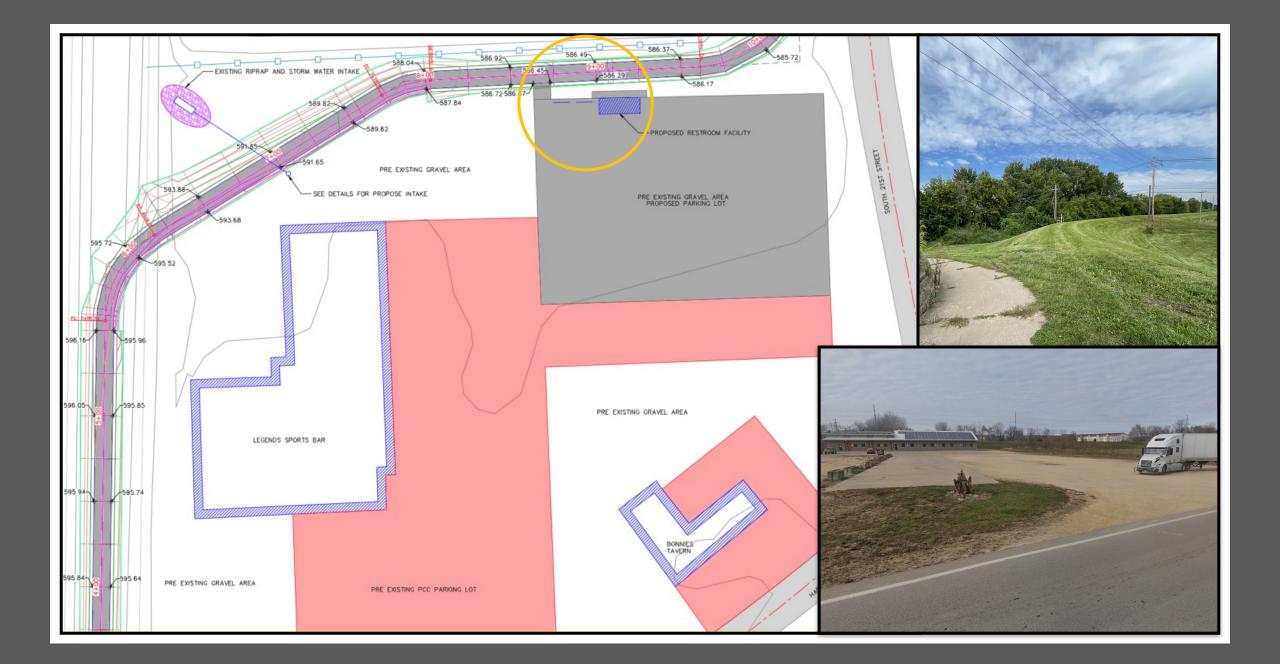

## Phasing

#### Project Cost-Estimation

| Item                                            | Price          |
|-------------------------------------------------|----------------|
| Clearing and Grubbing<br>(14-foot width)        | \$12,200.00    |
| Removal of Railroad Track                       | \$61,000.00    |
| Granular Subbase<br>(10-foot width)             | \$91,300.00    |
| Removal of Existing Sidewalk<br>(5-foot width)  | \$3,350.00     |
| 6" PCC Pavement<br>(10-foot width)              | \$481,700.00   |
| Trail Bridge and Abutment                       | \$89,500.00    |
| Modular Block Retaining Wall<br>(8-foot height) | \$90,000.00    |
| Trail Head Amenities                            | \$36,000.00    |
| Trail Head Building/Restroom                    | \$45,000.00    |
| Contingencies (10%)                             | \$91,000.00    |
| Engineering and Administration (5%)             | \$45,500.00    |
| Total                                           | \$1,046,550.00 |
| Phase 2: Parking Lot                            | \$102,100.00   |
| Phase 3: Shared Lane Separation                 | \$43,500.00    |
| Phase 4: Intersection Reconstruction            | \$32,500.00    |
| Grand Total                                     | \$1,224,650.00 |