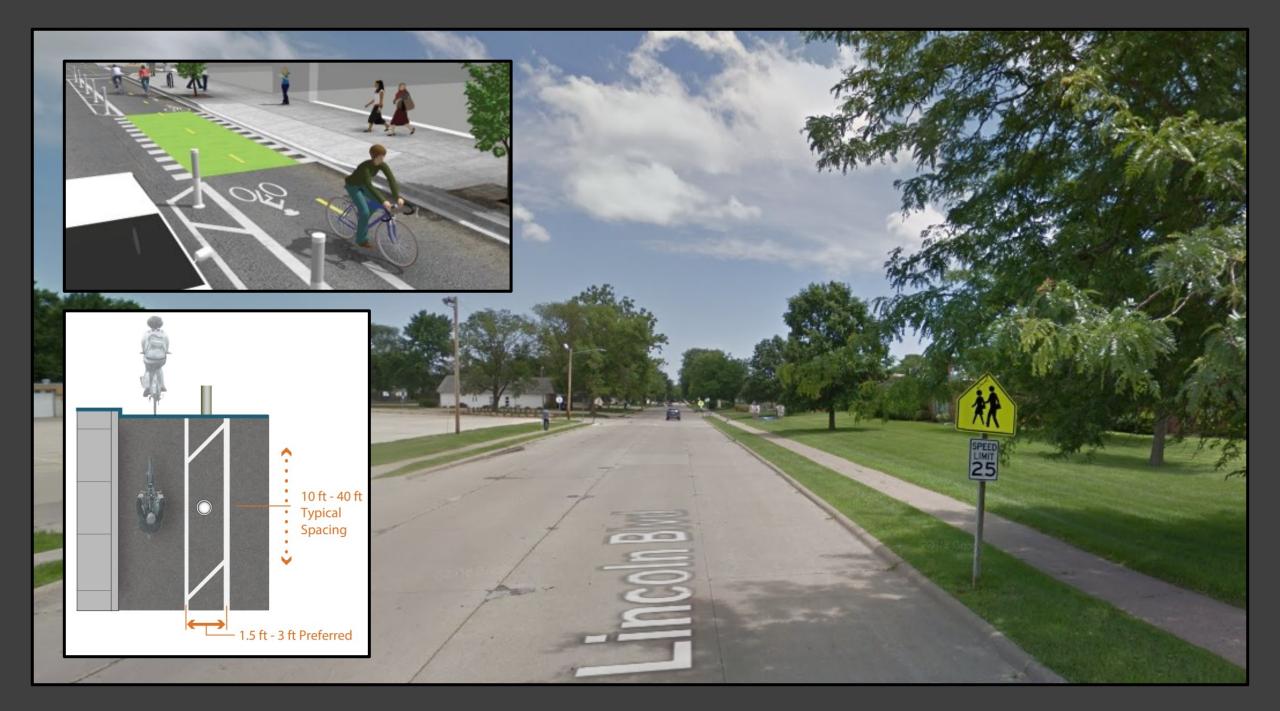

### Desire for bikeable or bike-friendly trails

Pedestrian utilities and trailheads

Public Safety

#### Project Cost-Estimation

| Item                                            | Price          |
|-------------------------------------------------|----------------|
| Clearing and Grubbing<br>(14-foot width)        | \$12,200.00    |
| Removal of Railroad Track                       | \$61,000.00    |
| Granular Subbase<br>(10-foot width)             | \$91,300.00    |
| Removal of Existing Sidewalk<br>(5-foot width)  | \$3,350.00     |
| 6" PCC Pavement<br>(10-foot width)              | \$481,700.00   |
| Trail Bridge and Abutment                       | \$89,500.00    |
| Modular Block Retaining Wall<br>(8-foot height) | \$90,000.00    |
| Trail Head Amenities                            | \$36,000.00    |
| Trail Head Building/Restroom                    | \$45,000.00    |
| Contingencies (10%)                             | \$91,000.00    |
| Engineering and Administration (5%)             | \$45,500.00    |
| Total                                           | \$1,046,550.00 |
| Phase 2: Parking Lot                            | \$102,100.00   |
| Phase 3: Shared Lane Separation                 | \$43,500.00    |
| Phase 4: Intersection Reconstruction            | \$32,500.00    |
| Grand Total                                     | \$1,224,650.00 |