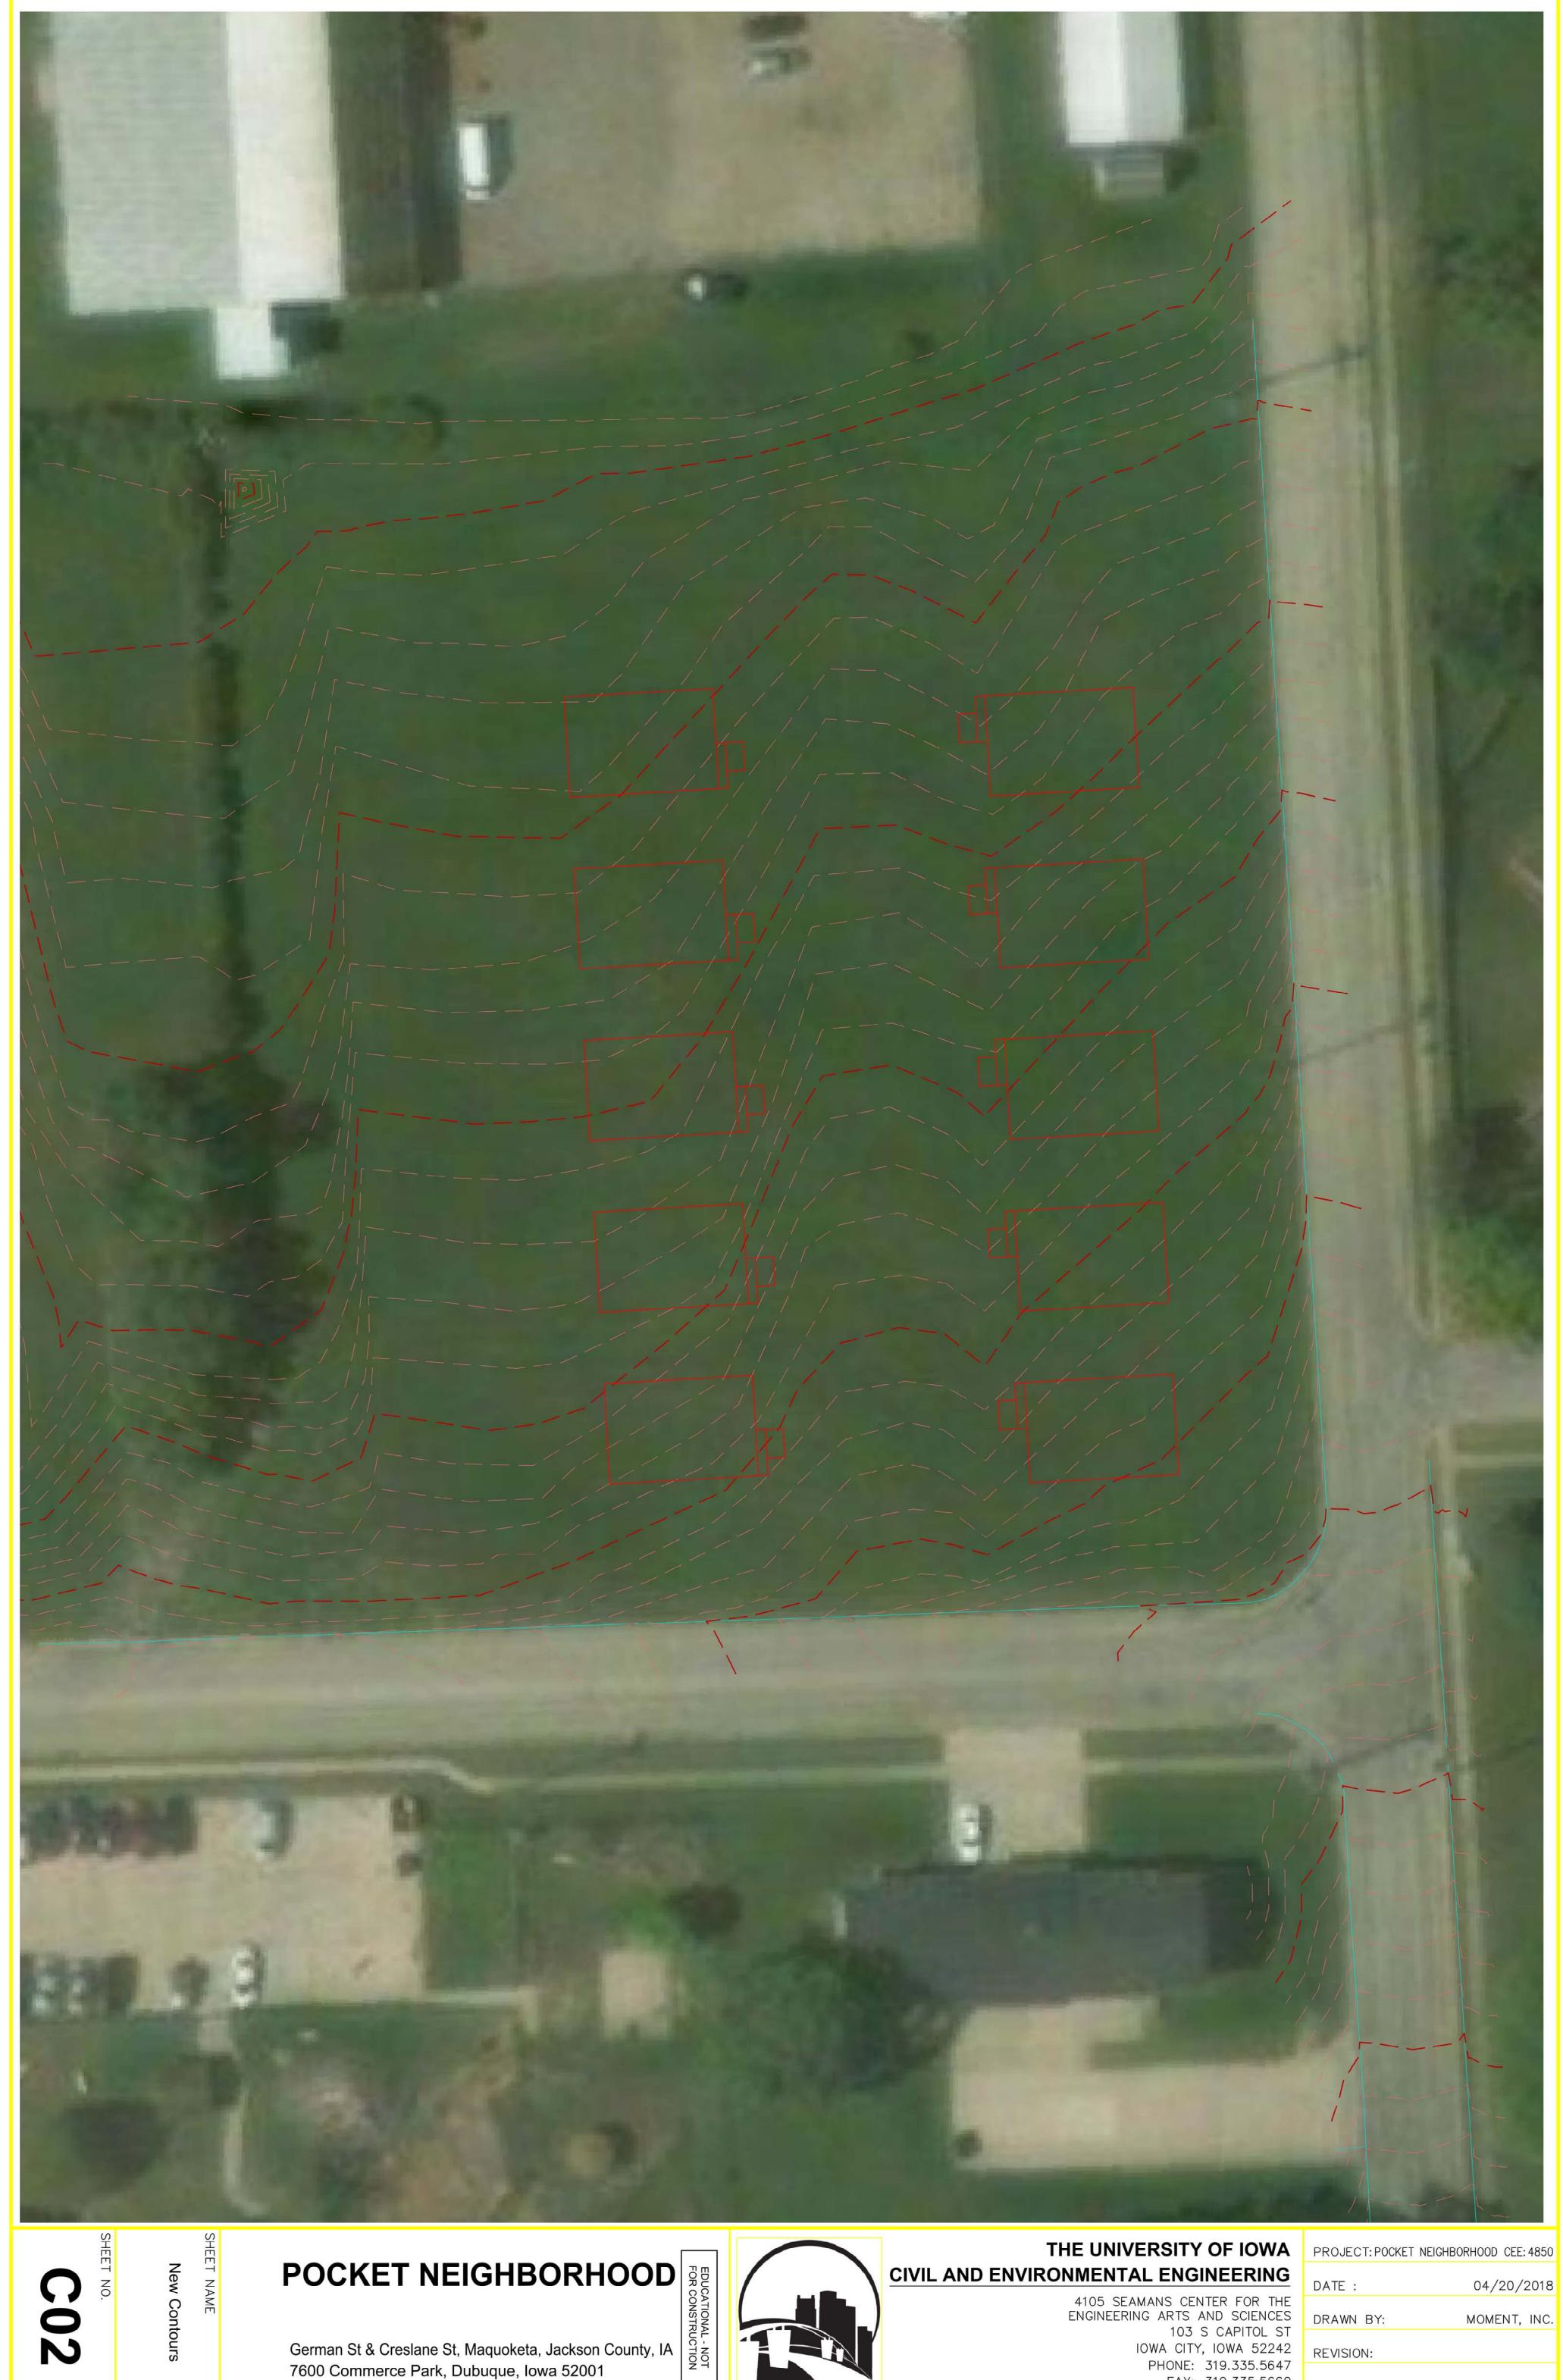

DATE: 04/20/2018 MOMENT, INC. DRAWN BY: REVISION:

**New Contours** 

7600 Commerce Park, Dubuque, Iowa 52001

4105 SEAMANS CENTER FOR THE ENGINEERING ARTS AND SCIENCES 103 S CAPITOL ST IOWA CITY, IOWA 52242 PHONE: 319.335.5647