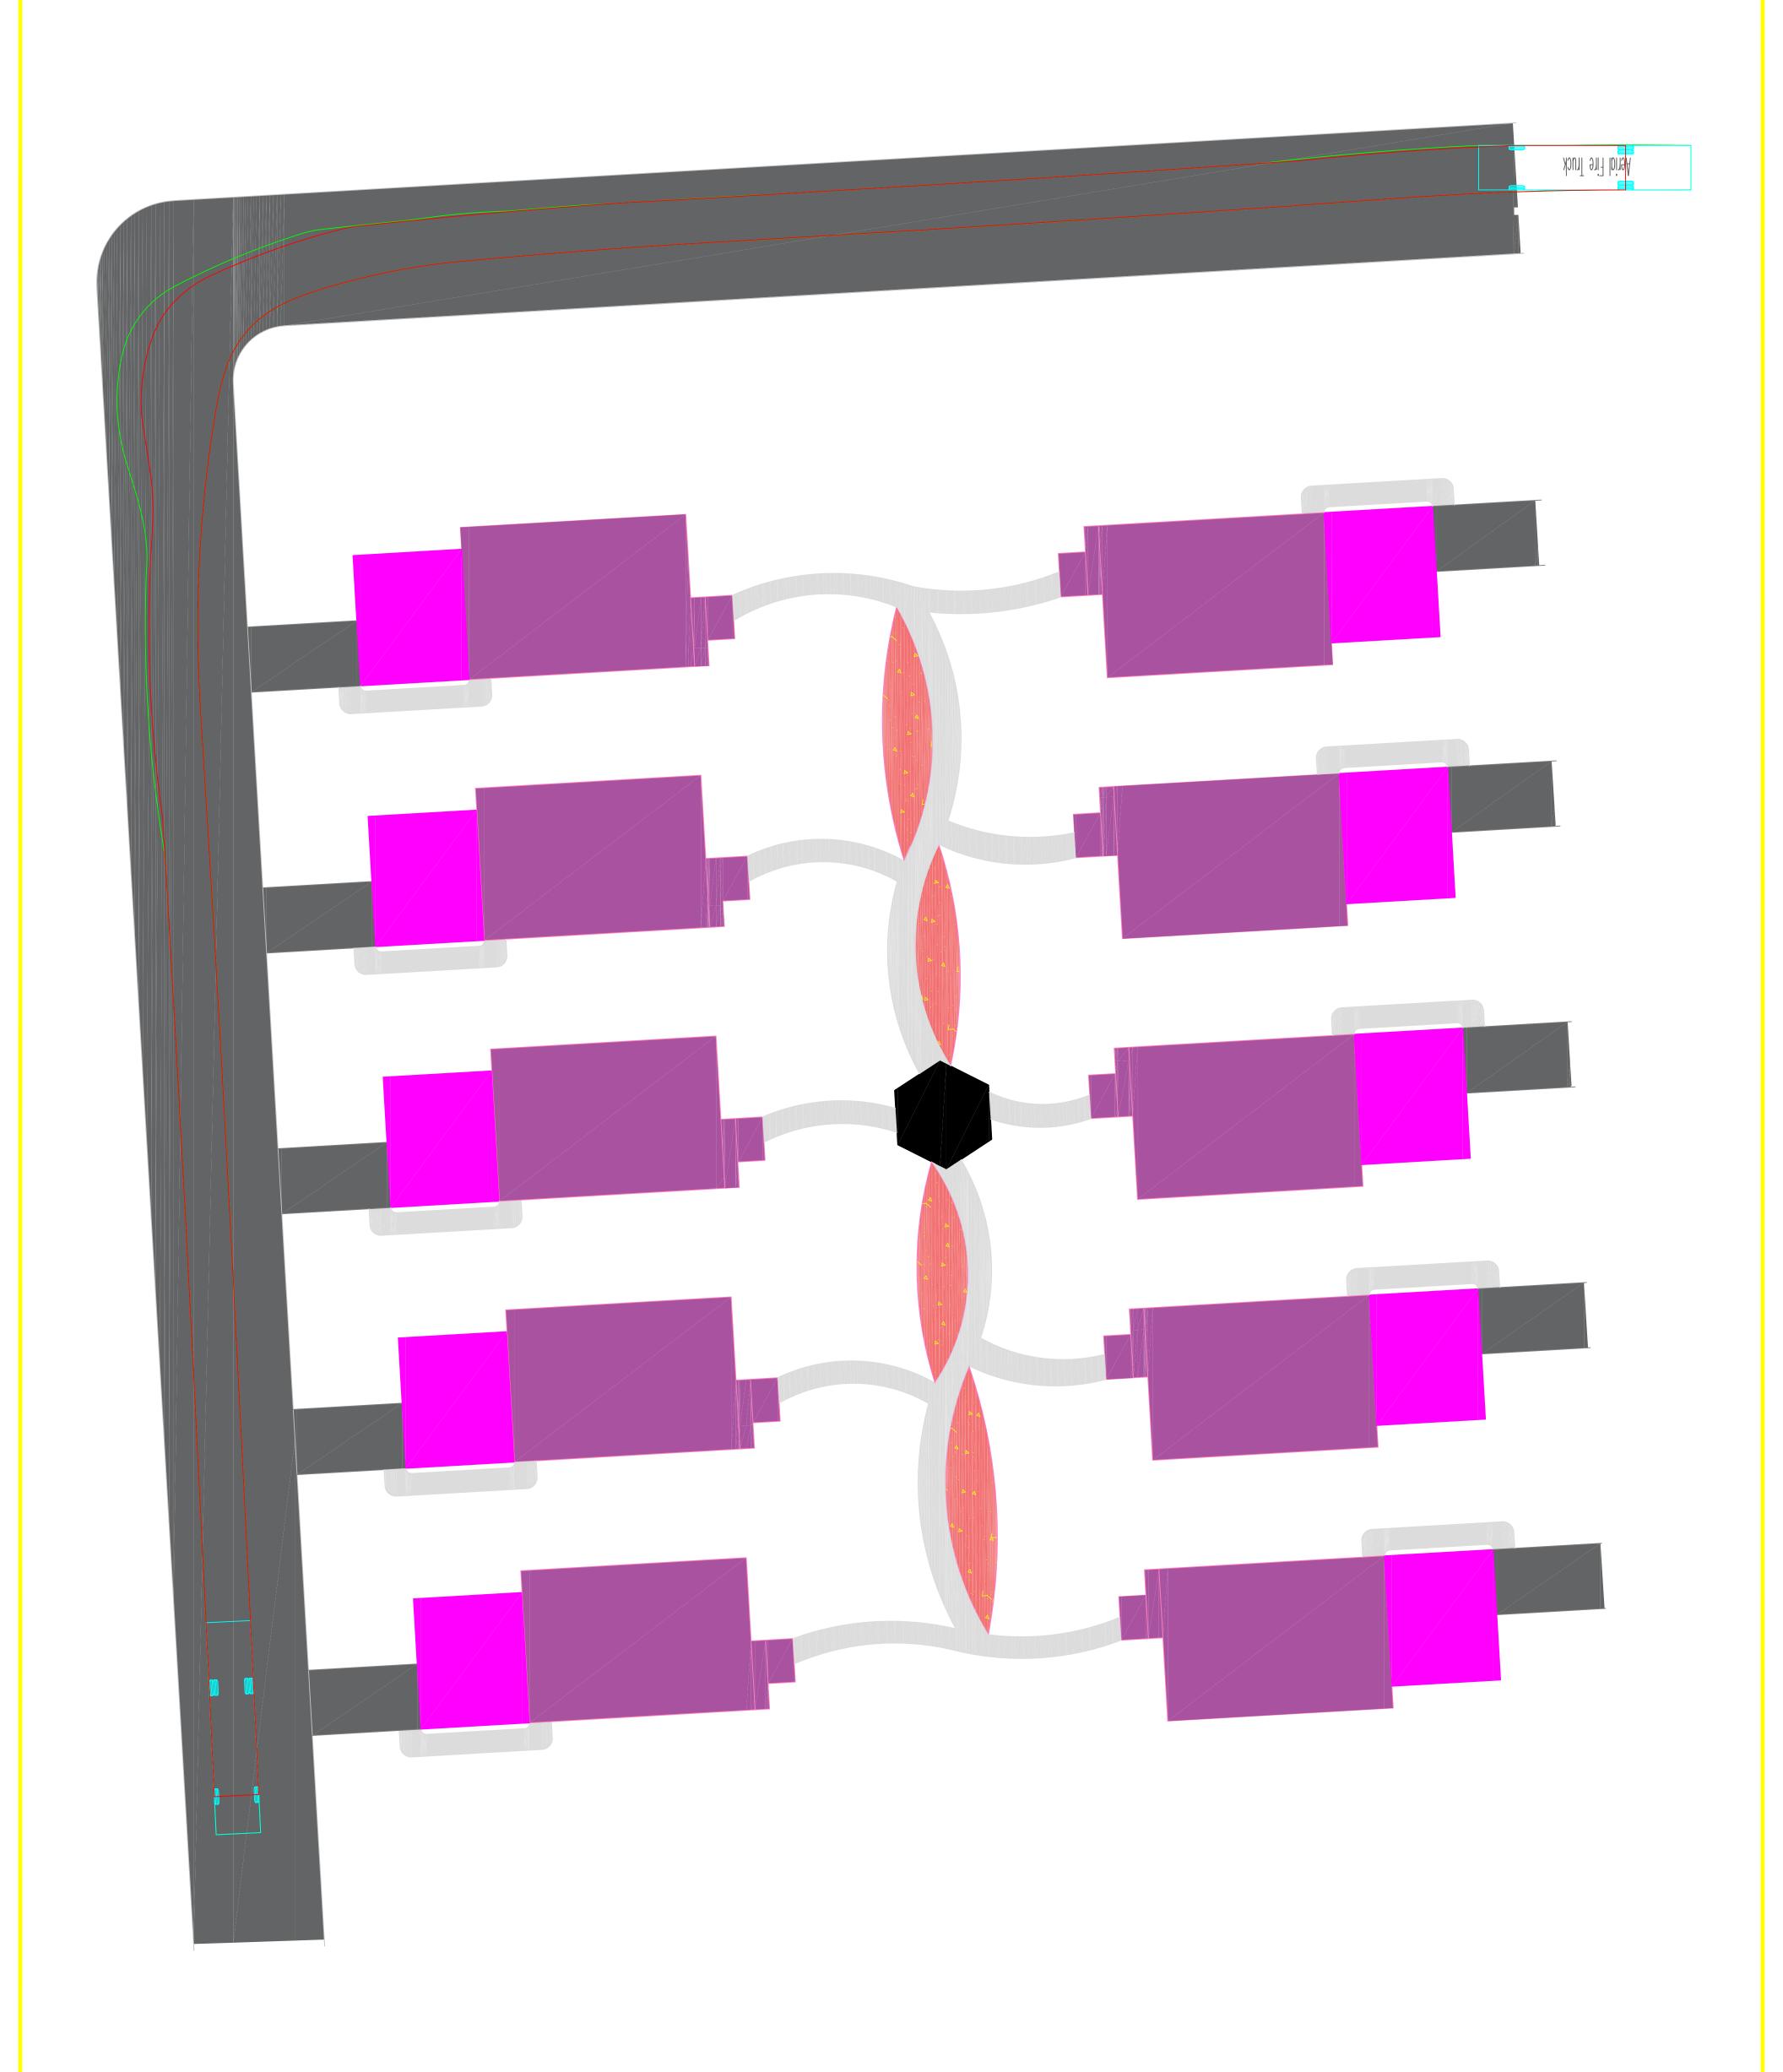

PROJECT: POCKET NEIGHBORHOOD CEE: 4850 DATE : 04/20/2018 MOMENT, INC. DRAWN BY:

Swept Path Analysis Fire Truck